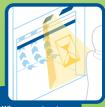

When operator steps away timer activates

after preset delay the sash lowers reducing airflow

See the EcoSash™II in action on our website http://www.traqueasia.com/products/ecosash

Available Through