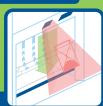

When operator steps away timer activates

after preset delay the sash lowers reducing airflow

See the EcoSash™II in action on our website http://www.traqueasia.com/products/ecosash

Available Through