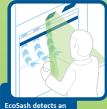

## Introducing the intelligent new EcoSash<sup>®</sup>II, proven sustainable energy savings

At last you can reduce those high energy costs with the intelligent new EcoSash™II, proven to significanly reduce energy consumption. Look for the badge of quality on all EcoSash™II equiped Fume Cupboards



EcoSash detects an operator is present

## **Features**

- Can be easily retrofitted to most popular brands of Fume Cupboards
- Automatic lowering of the sash when fume cupboard is not in use, reducing airflow
- Intelligent obstruction sensors prevent damage to equipment



When operator steps away timer activates



after preset delay the sash lowers reducing airflow

See the EcoSash™II in action on our website http://www.traqueasia.com/products/ecosash

Available Through

## **TRAQuE Pte Ltd**

18 Boon Lay Way, #10-118@Tradehub21, Singapoe 609966 Phone (+65) 9171 5361 Fax (+65) 6465 2711 Email sales@traqueasia.com

www.traqueasia.com